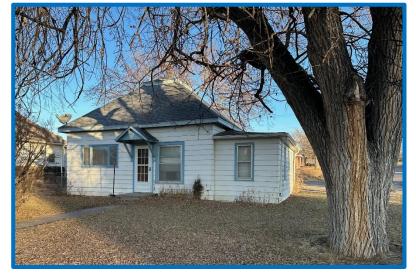

## **Presenting** 880 5th St A Chappell Traditional Home

880 5<sup>th</sup> St, Chappell NE

\$99,000

Built in 1890, this Traditional style home features 1,048 sq. ft. inside. 3 bedrooms and 1 bath on the main floor, plus living room-dining room combo, and renovated kitchen. Utility basement/cellar of 130 sq. ft. with late model furnace, gas water heater. Gravel drive and arch-rib shed in the back yard.