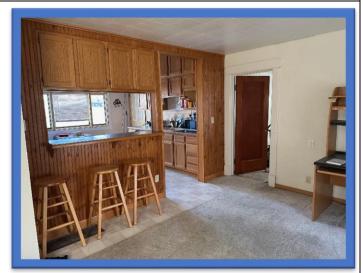

## **Presenting** 880 5th St A Chappell Traditional Home

880 5<sup>th</sup> St, Chappell NE

\$99,000

Built in 1890, this Traditional style home features 1,048 sq. ft. inside. 3 bedrooms and 1 bath on the main floor, plus living room-dining room combo, and renovated kitchen. Utility basement/cellar of 130 sq. ft. with late model furnace, gas water heater. Gravel drive and arch-rib shed in the back yard.