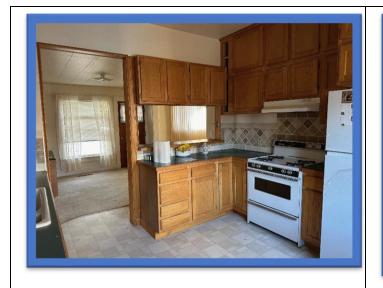

## **Presenting** 880 5th St A Chappell Traditional Home

880 5<sup>th</sup> St, Chappell NE

\$99,000

Built in 1890, this Traditional style home features 1,048 sq. ft. inside. 3 bedrooms and 1 bath on the main floor, plus living room-dining room combo, and renovated kitchen. Utility basement/cellar of 130 sq. ft. with late model furnace, gas water heater. Gravel drive and arch-rib shed in the back yard.