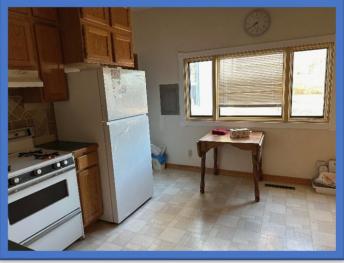

## **Presenting** 880 5th St A Chappell Traditional Home

880 5<sup>th</sup> St, Chappell NE

\$99,000

Built in 1890, this Traditional style home features 1,048 sq. ft. inside. 3 bedrooms and 1 bath on the main floor, plus living room-dining room combo, and renovated kitchen. Utility basement/cellar of 130 sq. ft. with late model furnace, gas water heater. Gravel drive and arch-rib shed in the back yard.