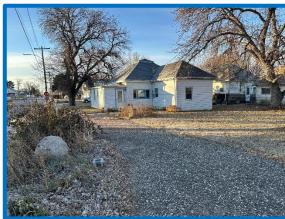

## **Presenting** 880 5th St A Chappell Traditional Home

880 5<sup>th</sup> St, Chappell NE

\$99,000

Built in 1890, this Traditional style home features 1,048 sq. ft. inside. 3 bedrooms and 1 bath on the main floor, plus living room-dining room combo, and renovated kitchen. Utility basement/cellar of 130 sq. ft. with late model furnace, gas water heater. Gravel drive and arch-rib shed in the back yard.