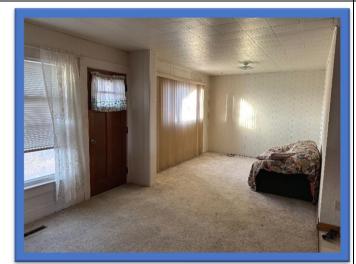

## **Presenting** 880 5th St A Chappell Traditional Home

880 5<sup>th</sup> St, Chappell NE

\$99,000

Built in 1890, this Traditional style home features 1,048 sq. ft. inside. 3 bedrooms and 1 bath on the main floor, plus living room-dining room combo, and renovated kitchen. Utility basement/cellar of 130 sq. ft. with late model furnace, gas water heater. Gravel drive and arch-rib shed in the back yard.