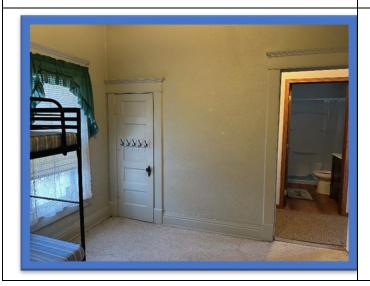

## **Presenting** 880 5th St A Chappell Traditional Home

880 5<sup>th</sup> St, Chappell NE

\$99,000

Built in 1890, this Traditional style home features 1,048 sq. ft. inside. 3 bedrooms and 1 bath on the main floor, plus living room-dining room combo, and renovated kitchen. Utility basement/cellar of 130 sq. ft. with late model furnace, gas water heater. Gravel drive and arch-rib shed in the back yard.